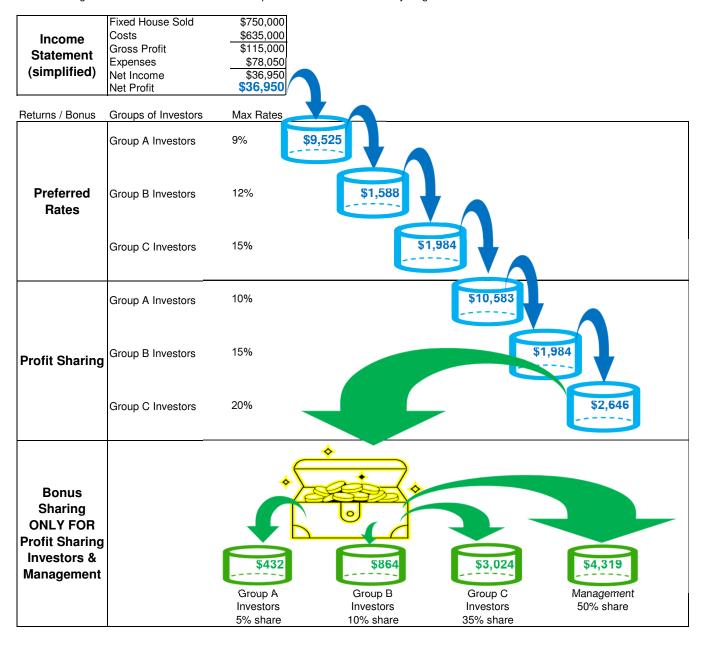

Blackstone JV Fix & Flip Investment Program Pro Forma Income Statement Projet Start Date: Fall 2021

| Scenario Calcula | ator:                                                                        |                  |            |      |
|------------------|------------------------------------------------------------------------------|------------------|------------|------|
| Note: Please ref | er to the Business Plan's section titled "Investments" for additional detail | s on this worksh | eet.       |      |
| Note: Green val  | ues in this box are editable. Password: flipper. All other cells are for     | mulated and lo   | cked.      |      |
|                  | Projected Term (months):                                                     | 5.0              |            |      |
|                  | House Purchase Cost:                                                         | \$500,000        |            |      |
|                  | Renovation Cost (expressed as % of house purchase cost)                      | 27%              |            |      |
|                  | Investor Groups:                                                             | Α                | В          | С    |
| Capital Model:   | Preferred Rates:                                                             | 50%              | 50%        | 50%  |
| Capital Model:   | Profit Sharing:                                                              | 50%              | <b>50%</b> | 50%  |
| Capital Source:  | Mortgage:                                                                    | 0%               | 0%         | 0%   |
| Capital Source:  | Equity:                                                                      | 100%             | 100%       | 100% |

|                                                  |                        | Capital Source: | Mortgage:                                                                                                  | 0%                     | 0%        | 0%      |            |              |      |         |
|--------------------------------------------------|------------------------|-----------------|------------------------------------------------------------------------------------------------------------|------------------------|-----------|---------|------------|--------------|------|---------|
|                                                  |                        | Capital Source: | Equity:                                                                                                    | 100%                   | 100%      | 100%    |            |              |      |         |
|                                                  | '-                     |                 |                                                                                                            |                        |           |         |            |              |      |         |
|                                                  |                        |                 |                                                                                                            |                        | Realtor   | Capital | Captial    |              |      | Bonus   |
|                                                  |                        |                 | Notes                                                                                                      | Amount                 | Split     | Model   | Source     | Rates        | Term | Haircut |
| Revenue                                          |                        |                 |                                                                                                            |                        |           |         |            |              |      |         |
| Gross Sales                                      | \$750,000              |                 | house ratio targeting: ~1.5x house purchase cost                                                           | \$500,000              |           |         |            | 150.0%       |      |         |
| Less: Returns And Allowances                     | \$0                    |                 |                                                                                                            |                        |           |         |            |              |      |         |
| Net Sales                                        |                        | \$750,000       |                                                                                                            |                        |           |         |            |              |      |         |
|                                                  |                        |                 |                                                                                                            |                        |           |         |            |              |      |         |
| Cost of Goods Sold                               |                        |                 |                                                                                                            |                        |           |         |            |              |      |         |
| Beginning Inventory                              | \$0                    |                 |                                                                                                            |                        |           |         |            |              |      |         |
| Add: Purchase<br>Manufacturing                   | \$500,000<br>\$135,000 |                 | house acquisition budget                                                                                   | \$500,000<br>\$500,000 |           |         |            | 27.0%        |      |         |
| Freight-in                                       | \$133,000              |                 | renovations budget (targeting ~1/3 of house acquisition cost)                                              | \$500,000              |           |         |            | 27.0%        |      |         |
| Direct Labour                                    | \$0                    |                 |                                                                                                            |                        |           |         |            |              |      |         |
| Indirect Expenses                                | \$0                    |                 |                                                                                                            |                        |           |         |            |              |      |         |
| Inventory Available                              | \$635,000              |                 |                                                                                                            |                        |           |         |            |              |      |         |
| Less: Ending Inventory                           | \$0                    | •               |                                                                                                            |                        |           |         |            |              |      |         |
| Cost of Goods Sold                               | -                      | \$635,000       |                                                                                                            |                        |           |         |            |              |      |         |
| Gross Profit (Loss)                              |                        | \$115,000       |                                                                                                            |                        |           |         |            |              |      |         |
| Gross Profit (Loss)                              |                        | \$115,000       |                                                                                                            |                        |           |         |            |              |      |         |
| Expenses                                         |                        |                 |                                                                                                            |                        |           |         |            |              |      |         |
| Advertising                                      | \$0                    |                 |                                                                                                            |                        |           |         |            |              |      |         |
| Amortization                                     | \$0                    |                 |                                                                                                            |                        |           |         |            |              |      |         |
| Bad Debts                                        | \$0                    |                 |                                                                                                            |                        |           |         |            |              |      |         |
| Bank Charges                                     | \$0                    |                 |                                                                                                            |                        |           |         |            |              |      |         |
| Charitable Contributions                         | \$0                    |                 |                                                                                                            |                        |           |         |            |              |      |         |
| Commissions                                      | \$1,000                |                 | Finder's Fee (payable to first finder of acquisition house)                                                |                        |           |         |            |              |      |         |
| Commissions                                      | \$7,000                |                 | Realtor: 7% of \$100K                                                                                      | \$750,000              |           |         |            | 7.0%         |      |         |
| Commissions                                      | \$19,500               |                 | Realtor: 3% of balance                                                                                     | \$750,000              | \$650,000 |         | 00/        | 3.0%         |      |         |
| Commissions<br>Commissions                       | \$0<br>\$25,400        |                 | 1st Mortgage 80% Loan To Cost (LTC) - Processing & Brokering<br>Group A Investors 80% Equity To Cost (ETC) | \$508,000<br>\$508,000 |           |         | 0%<br>100% | 3.0%<br>5.0% |      |         |
| Commissions                                      | \$0                    |                 | 2nd Mortgage 10% Loan To Cost (LTC) - Processing & Brokering                                               | \$63,500               |           |         | 0%         | 4.0%         |      |         |
| Commissions                                      | \$3,175                |                 | Group B Investors 10% Equity To Cost (ETC)                                                                 | \$63,500               |           |         | 100%       | 5.0%         |      |         |
| Commissions                                      | \$0                    |                 | 3rd Mortgage 10% Loan To Cost (LTC) - Processing & Brokering                                               | \$63,500               |           |         | 0%         | 5.0%         |      |         |
| Commissions                                      | \$3,175                |                 | Group C Investors 10% Equity To Cost (ETC)                                                                 | \$63,500               |           |         | 100%       | 5.0%         |      |         |
| Contract Labour                                  | \$0                    |                 |                                                                                                            |                        |           |         |            |              |      |         |
| Depreciation                                     | \$0                    |                 |                                                                                                            |                        |           |         |            |              |      |         |
| Dues and Subscriptions                           | \$0<br>\$0             |                 |                                                                                                            |                        |           |         |            |              |      |         |
| Employee Benefits<br>Insurance                   | \$2,800                |                 |                                                                                                            |                        |           |         |            |              |      |         |
| Interest                                         | \$0                    |                 | 1st Mortgage 80% Loan To Cost (LTC)                                                                        | \$508,000              |           |         | 0%         | 9.0%         | 5.0  |         |
| Interest                                         | \$0                    |                 | 2nd Mortgage 10% Loan To Cost (LTC)                                                                        | \$63,500               |           |         | 0%         | 12.0%        | 5.0  |         |
| Interest                                         | \$0                    |                 | 3rd Mortgage 10% Loan To Cost (LTC)                                                                        | \$63,500               |           |         | 0%         | 15.0%        | 5.0  |         |
| Legal and Professional Fees                      | \$1,000                |                 |                                                                                                            |                        |           |         |            |              |      |         |
| Licenses and Fees                                | \$0                    |                 |                                                                                                            |                        |           |         |            |              |      |         |
| Miscellaneous                                    | \$0                    |                 |                                                                                                            |                        |           |         |            |              |      |         |
| Office Expense<br>Payroll Taxes                  | \$0<br>\$0             |                 |                                                                                                            |                        |           |         |            |              |      |         |
| Postage                                          | \$0<br>\$0             |                 |                                                                                                            |                        |           |         |            |              |      |         |
| Property Tax                                     | \$1,500                |                 |                                                                                                            |                        |           |         |            |              |      |         |
| Rent                                             | \$0                    |                 |                                                                                                            |                        |           |         |            |              |      |         |
| Repairs and Maintenance                          | \$0                    |                 |                                                                                                            |                        |           |         |            |              |      |         |
| Supplies                                         | \$0                    |                 |                                                                                                            |                        |           |         |            |              |      |         |
| Telephone                                        | \$0                    |                 |                                                                                                            |                        |           |         |            |              |      |         |
| Travel<br>Utilities                              | \$0<br>\$1,000         |                 |                                                                                                            |                        |           |         |            |              |      |         |
| Vehicle Expenses                                 | \$1,000                |                 |                                                                                                            |                        |           |         |            |              |      |         |
| Wages                                            | \$5,000                |                 | Blackstone Mgmt Fee: 1% house acquisition fee                                                              |                        |           |         |            |              |      |         |
| Wages                                            | \$7,500                |                 | Blackstone Mgmt Fee: 1% house divestiture fee                                                              |                        |           |         |            |              |      |         |
| Total Expenses                                   |                        | \$78,050        |                                                                                                            |                        |           |         |            |              |      |         |
| Net Operating Income                             |                        | \$36,950        |                                                                                                            |                        |           |         |            |              |      |         |
| Other Income                                     |                        |                 |                                                                                                            |                        |           |         |            |              |      |         |
| Other Income                                     | **                     |                 |                                                                                                            |                        |           |         |            |              |      |         |
| Gain (Loss) on Sale of Assets<br>Interest Income | \$0<br>\$0             |                 |                                                                                                            |                        |           |         |            |              |      |         |
| Total Other Income                               | \$0                    | \$0             |                                                                                                            |                        |           |         |            |              |      |         |
| . Can Canol modific                              |                        | ΨΟ              |                                                                                                            |                        |           |         |            |              |      |         |
| Net Income (Loss)                                |                        | \$36,950        | •                                                                                                          |                        |           |         |            |              |      |         |
| Net Income                                       | •                      | \$36,950        | •                                                                                                          |                        |           |         |            |              |      |         |
| Net (Loss)                                       |                        | \$0             |                                                                                                            |                        |           |         |            |              |      |         |
|                                                  |                        |                 |                                                                                                            |                        |           |         |            |              |      |         |